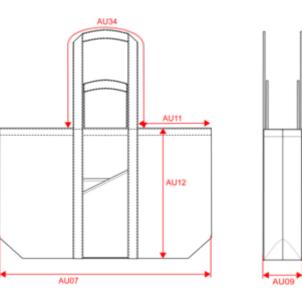

### Dimensions (cm)

| Measurements in cm                    | One size |
|---------------------------------------|----------|
| H05 - Total height                    | 42.00    |
| H32 - Front pocket height             | 24.00    |
| L06 - Height of stretched top handle  | 30.00    |
| O33 - Deep of bottom part             | 12.00    |
| W51 - Total width                     | 66.00    |
| AU05 - Inner pocket position from top | 10.00    |
| AU07 - Total width                    | 66.00    |
| AU09 - Depth of bottom part           | 12.00    |
| AU11 - Handle position                | 22.50    |
| AU12 - Total height                   | 42.00    |
| AU34 - Soulder strap total lenght     | 65.00    |