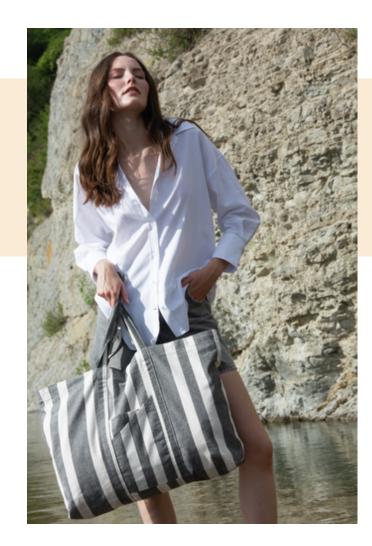

# **Recycled hold-all bag - Striped** pattern

- Hold-all bag made from recycled materials.
- Original striped fabric.
- Inner zip pocket as well as two asymmetric front pockets.

67% cotton/30% polyester/3% other fibers. Hold-all bag made from 67% recycled cotton and 30% recycled polyester. The inside of the bag is lined with a fabric in contrasting colour and has a zip fastening. The bag consists of an inner pocket with a zip fastening, two asymmetric front pockets and two woven handles in the same material as the bag. It can be used as a handbag or a shoulder bag. The striped pattern is inspired by the skylines of major cities and gives each piece a unique look. Pairs perfectly with the KI5213 shopping bag and KI5705 pouch.