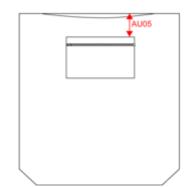

### Dimensions (cm)

| Measurements in cm                    | One size |
|---------------------------------------|----------|
| H05 - Total height                    | 42.00    |
| H32 - Front pocket height             | 24.00    |
| L06 - Height of stretched top handle  | 30.00    |
| O33 - Deep of bottom part             | 12.00    |
| W51 - Total width                     | 66.00    |
| AU05 - Inner pocket position from top | 10.00    |
| AU07 - Total width                    | 66.00    |
| AU09 - Depth of bottom part           | 12.00    |
| AU11 - Handle position                | 22.50    |
| AU12 - Total height                   | 42.00    |
| AU34 - Soulder strap total lenght     | 65.00    |